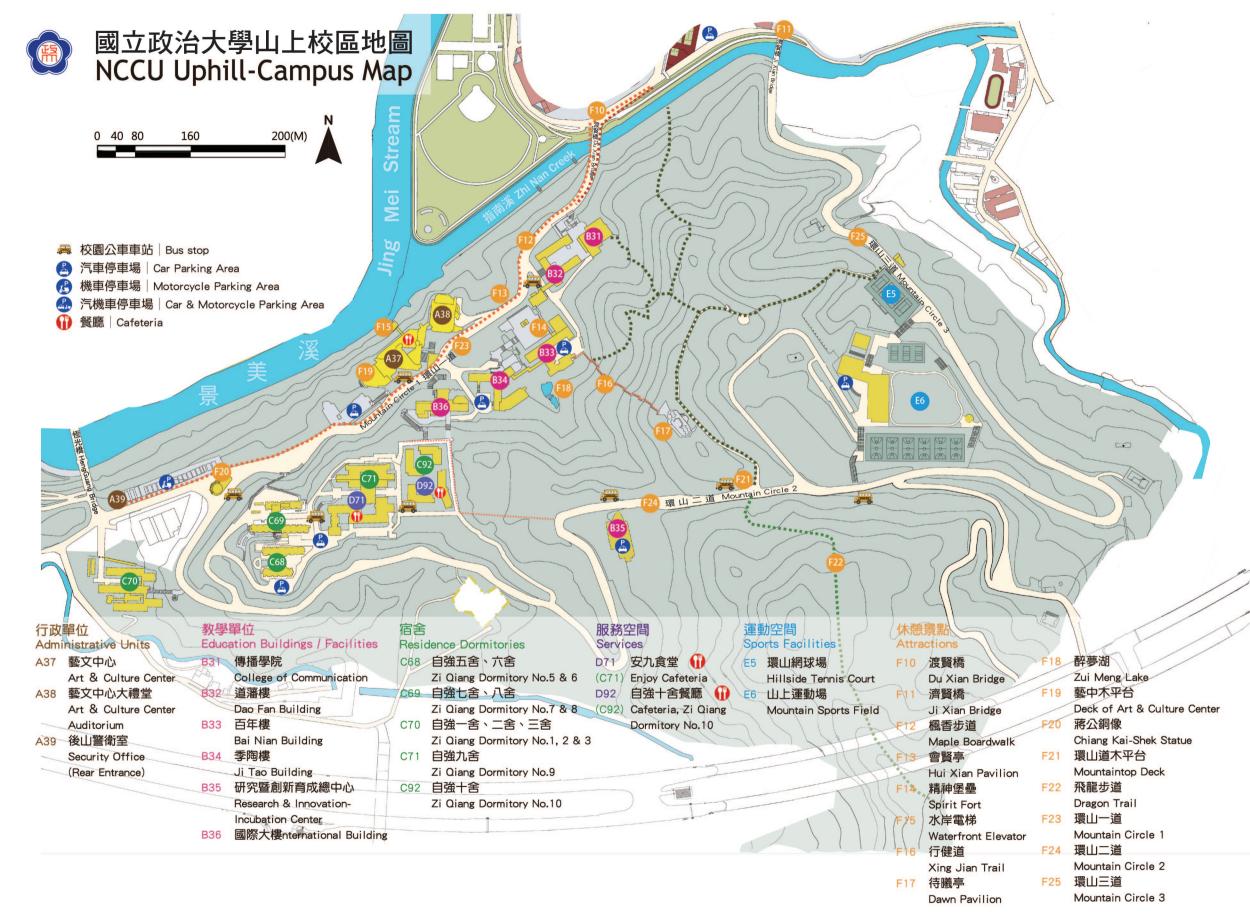

## 往山上校區

D27

**E**2

| E | dug | ation Buildings / Fa | cilit | ies                   |
|---|-----|----------------------|-------|-----------------------|
| В | 2   | 井塘樓                  | B26   | 商學                    |
|   |     | Jing Tang Building   |       | Colle                 |
| B | 4   | 學思樓                  | B27   | 綜合                    |
|   |     | Xue Si Building      |       | Gene                  |
| В | 5   | 逸仙樓                  | B50   | 附設                    |
|   |     | Yi Xian Building     |       | The A                 |
| В | 7   | 志希樓                  |       | Scho                  |
|   |     | Zhi Xi Building      | B56   | 附設                    |
| В | 8   | 果夫樓                  |       | The A                 |
|   |     | Guo Fu Building      |       | Eleme                 |
| В | 14  | 資訊大樓                 | B60   | 圖書                    |
|   |     | Information Building |       | Libra                 |
| B | 18  | 新聞館                  |       | (Insti                |
|   |     | Journalism Building  | B79   | 蓄養                    |
| В | 19  | 大智樓                  |       | Xu Y                  |
|   |     | Da Zhi Building      |       | (Insti                |
| В | 20  | 大仁樓                  | B80   | 慎固                    |
|   |     | Da Ren Building      |       | Shen                  |
| В | 21  | 大勇樓                  |       | (Insti                |
|   |     | Da Yong Building     | B91   | and the second second |
| В | 25  | 研究大樓                 |       | The A                 |
|   |     | Research Building    |       | SALAS ASSOCIA         |

Research Building

- 院館
- eral Building of Colleges

- Affiliated Experimental

- 樓(國際關係研究中心)
- ]樓(國際關係研究中心)
- 中學
- Affiliated High School of NCCU

Ji Xian Bridge